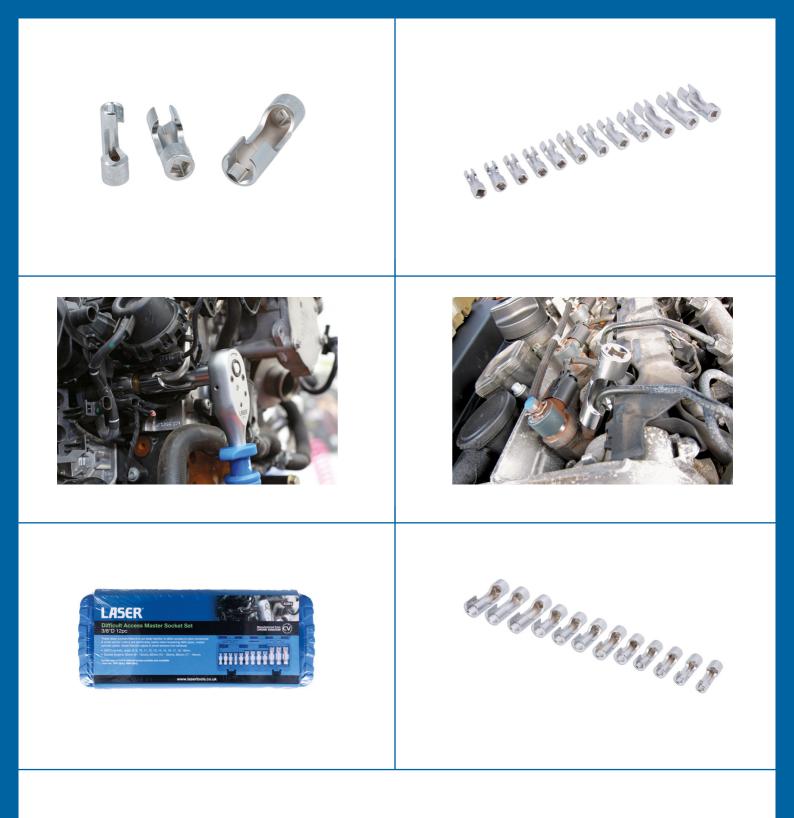

## Difficult Access Master Socket Set 3/8"D 12pc

A set of twelve difficult access 3/8"D window sockets in a useful range of sizes from 8mm to 19mm. These deep sockets feature a cut-away section to allow access to pipe connectors and wired sensor units and are particularly useful when loosening ABS pipes, master cylinder pipes, diesel injection pipes and wired sensors. A professional quality set manufactured from satin finish chrome vanadium and supplied in a rugged blow mould case.

## **Additional Information**

- 3/8"D sockets, sizes: 8, 9, 10, 11, 12, 13, 14, 15, 16, 17, 18 and 19mm.
- Socket lengths: 53mm (8 12mm), 62mm (13 16mm) and 80mm (17 19mm).
- Ideal for use in difficult access applications, including: loosening ABS pipes, master cylinder pipes, diesel injection pipes and wired • sensors (Note: not lambda).

LASER Kamasa Gunson Connect

- Manufactured from chrome vanadium and supplied in a blow mould case.
- Smaller sets of 3/8"D difficult access sockets available, Part No. 7601 (8pc) and 4984 (6pc).

http://lasertools.co.uk/product/8384