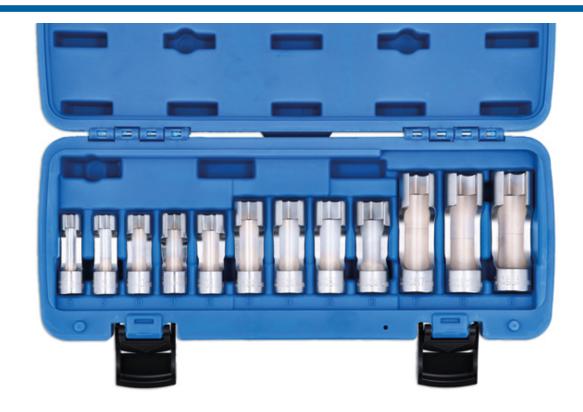

## Difficult Access Master Socket Set 3/8"D 12pc

A set of twelve difficult access 3/8"D window sockets in a useful range of sizes from 8mm to 19mm. These deep sockets feature a cut-away section to allow access to pipe connectors and wired sensor units and are particularly useful when loosening ABS pipes, master cylinder pipes, diesel injection pipes and wired sensors. A professional quality set manufactured from satin finish chrome vanadium and supplied in a rugged blow mould case.

## **Additional Information**

- 3/8"D sockets, sizes: 8, 9, 10, 11, 12, 13, 14, 15, 16, 17, 18 and 19mm.
- Socket lengths: 53mm (8 12mm), 62mm (13 16mm) and 80mm (17 19mm).
- Ideal for use in difficult access applications, including: loosening ABS pipes, master cylinder pipes, diesel injection pipes and wired • sensors (Note: not lambda).